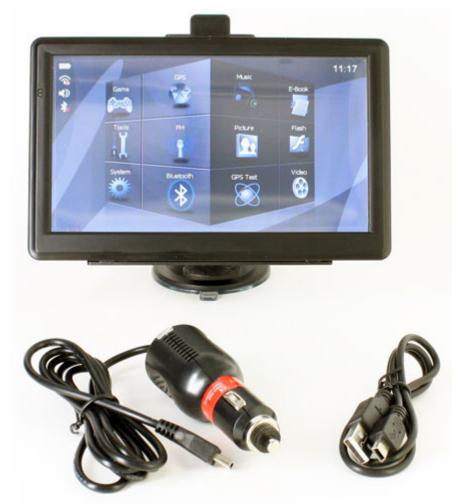

CTFPND-1 V5 is a multimedia GPS navigation system with a large 7" digital touchscreen of 800x480 resolution. The device is equipped with a very sensitive GPS module based on SiRFStar VI chipset. The device also has an integrated FM transmitter/modulator which will enable you to hear all sounds on your car speakers wirelessly.

The device has integrated Bluetooth and microphone and enables you to connect to your cell phone (hands-free calling). Multimedia features allow to view movies and photos and to listen to music from the built-in speakers. The device supports all popular multimedia formats. As a memory expansion it uses SD cards. The navigation software and maps are pre-installed, so the device out of the box is a turn-key solution.

WinCE 6.0

PTV TruckNavigator (DACH)

German, English, French, Spanish, Norwegian, Schwedish,

Portuguese, Italian, Greek, Polish, Russian, Turkish

Integrated

Integrated

Integrated

- CTFPND-1 V5 (7" PND)
- 12/24V cigarette lighter adapter
- USB to Mini-USB cable
- PND mounting unit